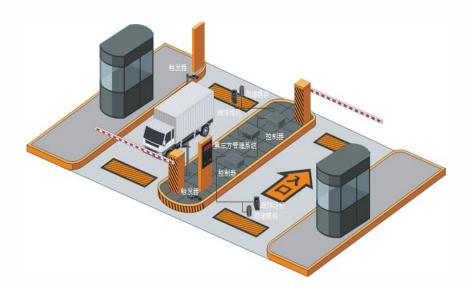

## **Application Scenarios**

- Entrance and exit inspection of key areas for anti-terrorist. For instance: airport, prison, important material warehouse, oil depot, bank of reservoir area and so on.
- Entrance and exit inspection of key areas for security. For instance: Government, army, public security organization, defense industry enterprise, embassies and consulates and so on.
- Passageway of customs border inspection.
- Parking entrance inspection.