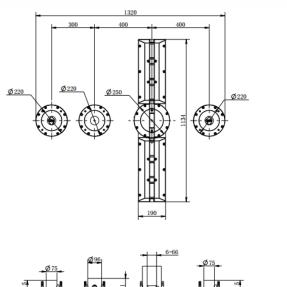

#### **Dimensions**

Distributed by

## **Specifications**

| Model                  | MV-PD-03-0001-01/02                  |
|------------------------|--------------------------------------|
| Parameters             | Fixed under vehicle screening system |
| Max.Resolution         | 2048*12000                           |
| FOV                    | ≥180°                                |
| Vehicle chassis width  | ≤4000 mm                             |
| Vehicle chassis height | ≥60 mm                               |
| Detection speed        | ≤30 km/h, real-time speed matching   |
| Picture format         | BMP/JPEG                             |
| Power consumption      | 400W,AC220V                          |
| Working temperature    | -30°C~70°C                           |
| Protection level       | IP68                                 |
| Load-bearing           | 30 tones                             |
| OS                     | Windows XP/7/8                       |