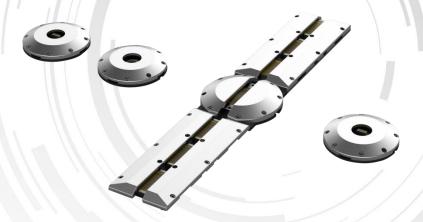

# MV-PD-03-0001-01/02 Fixed Under Vehicle Screening System

MV-PD-03-0001-01/02 fixed under vehicle screening system is an information management system which integrates with automatic collection of underlying vehicle image, display and storage function. Through accurate real-time scanning of underlying vehicle image, synchronous displaying the broad and full image of vehicle bottom in the monitor and sorted storing on needs. This system can effectively prevent car bomb, hidden weapons, biochemical dangerous goods, and dangerous people enter & exit important places. This VCIS improve the detection speed, accuracy and security level, meanwhile human resources and capital investment have been cut in the future.

#### **Key Features**

- 2048 \*12000 resolution, support multiple pictures tiled display.
- Matching high speed and non-uniform movement, having no motion blur.
- FOV≥180°, designed for distortion optimization.
- Image acquisition method: automatic trigger. Photoelectric or sense coil trigger optional.
- Design for waterproof, anti-fog, anti-corrosion. It can afford the rolling of heavy vehicle.
- Professional illumination design, especially designed for optimize vehicle bottom application environment.
- Accessible to hikvision platform, support ANPR, customize client's requirement flexibly.
- Compatible with GigE Vision protocol, accessible to third-party software platforms.