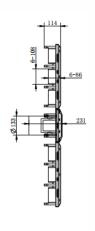

|
| FOV                    | ≥180°                                |
| Vehicle chassis width  | ≤4000 mm                             |
| Vehicle chassis height | ≥60 mm                               |
| Detection speed        | ≤30 km/h, real-time speed matching   |
| Picture format         | BMP/JPEG                             |
| Power consumption      | 400W,AC220V                          |
| Working temperature    | -30°C~70°C                           |
| Protection level       | IP68                                 |
| Load-bearing           | 30 tones                             |
| OS                     | Windows XP/7/8                       |



#### **Order Models**

MV-PD-03-0001-01(Photoelectric trigger) MV-PD-03-0001-02(Coil trigger)

#### **Dimensions**







Distributed by

### **HIKVISION**

#### Headquarters

No.555 Qianmo Road, Binjiang District, Hangzhou 310051, China T+86-571-8807-5998 overseasbusiness@hikvision.com

Hikvision USA T +1-909-895-0400

sales.usa@hikvision.com

Hikvision Italy T +39-0438-6902 info.it@hikvision.com

Hikvision Singapore T +65-6684-4718 sg@hikvision.com

Hikvision Africa T +27 (10) 0351172 sale.africa@hikvision.com Hikvision Europe T +31-23-55-42-770 info.eu@hikvision.com

Hikvision France T +33[0]1-85-330-450 info.fr@hikvision.com

Hikvision Oceania T+61-2-8599-4233 salesau@hikvision.com

Hikvision Hong Kong T +852-2151-1761

Hikvision Middle East T+971-4-8816086 salesme@hikvision.com

Hikvision Spain T +34-91-737-16-55 info.es@hikvision.com

Hikvision Canada T+1-909-895-0400 sales.usa@hikvision.com Hikvisi