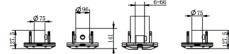

|
| FOV                    | ≥180°                                |
| Vehicle chassis width  | ≤4000 mm                             |
| Vehicle chassis height | ≥60 mm                               |
| Detection speed        | ≤30 km/h, real-time speed matching   |
| Picture format         | BMP/JPEG                             |
| Power consumption      | 400W,AC220V                          |
| Working temperature    | -30°C~70°C                           |
| Protection level       | IP68                                 |
| Load-bearing           | 30 tones                             |
| OS                     | Windows XP/7/8                       |



#### **Order Models**

MV-PD-03-0001-01(Photoelectric trigger) MV-PD-03-0001-02(Coil trigger)

#### **Dimensions**







Distributed by

### **HIKVISION**

#### Headquarters

No.555 Qianmo Road, Binjiang District, Hangzhou 310051, China T+86-571-8807-5998 overseasbusiness@hikvision.com

Hikvision USA T +1-909-895-0400

sales.usa@hikvision.com

Hikvision Italy T +39-0438-6902 info.it@hikvision.com

Hikvision Singapore T +65-6684-4718 sg@hikvision.com

Hikvision Africa T +27 (10) 0351172 sale.africa@hikvision.com Hikvision Europe T +31-23-55-42-770 info.eu@hikvision.com

Hikvision France T +33[0]1-85-330-450 info.fr@hikvision.com

Hikvision Oceania T+61-2-8599-4233 salesau@hikvision.com

Hikvision Hong Kong T +852-2151-1761

Hikvision Middle East T+971-4-8816086 salesme@hikvision.com

Hikvision Spain T +34-91-737-16-55 info.es@hikvision.com

Hikvision Canada T+1-909-895-0400 sales.usa@hikvision.com Hikvision